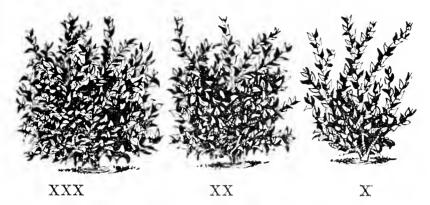

GRADING SYSTEM BY X'S: Our many regular Customers know the Grading Standards used when we sell Nursery Stock. We give the following illustration to show what we mean by Grading by X's—all plants are the same height, but certainly there is a great difference in the general appearance and values:

Griffing's Waxleaf Ligustrum illustrating Quality of plants. Wouldn't you prefer the XXX?

LISTING BY X'S EXPLAINED: The Standardized System uses the symbol of X's to indicate the Quality of Nursery Stock. Throughout our Catalog, you will see before the prices of each grade the Number of X's, which refers to the Quality, or general appearance of the Plant.

XX Means the plants are well developed, merchantable stock, but not the best of the species.

XXX is Heavy Specimens, well developed. (Listed in Catalog).

XXXX is Extra Heavy Specimens (A few grades catalogued).

X is Light or No. 2 Grade, not sold but grown over.

SPECIMEN STOCK selected or marked in the Nursery will be charged for according to this System or its actual values.

THE GRIFFING SQUARE DEAL—Use Standardized Grading System so those who come to the Nursery and those who do not come, get exact Quality of merchandise as they specify. If you come to the Nursery, you will see the different Quality, but those who don't come, can rely on the Quality being given them as they designate in ordering. (We do not approve of the old fashioned way of letting the Professional Buyers select the choice of the stock early in the Season at current prices and force the ones buying later to pay the same price for the culls.) The System of Quality gives the purchasers a fair opportunity to buy, and a Standard to order by without personally selecting his material to get a "Square Deal".

XXX, XX, X-Griffing's Waxleaf Ligustrum illustrated according to Quality.